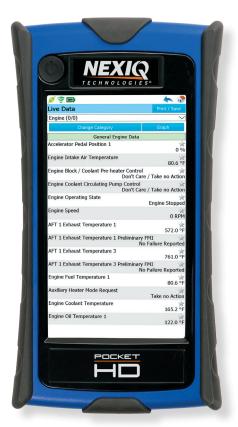

### Capabilities

- View and clear current and historic faults
- · Monitor all vehicle data
- Check engine speed and load, pressures, temperatures, and more
- Display trip data
- Collect and store data from multiple vehicles
- PLC Converter required for trailer brake PLC systems (PN 604020, available separately)